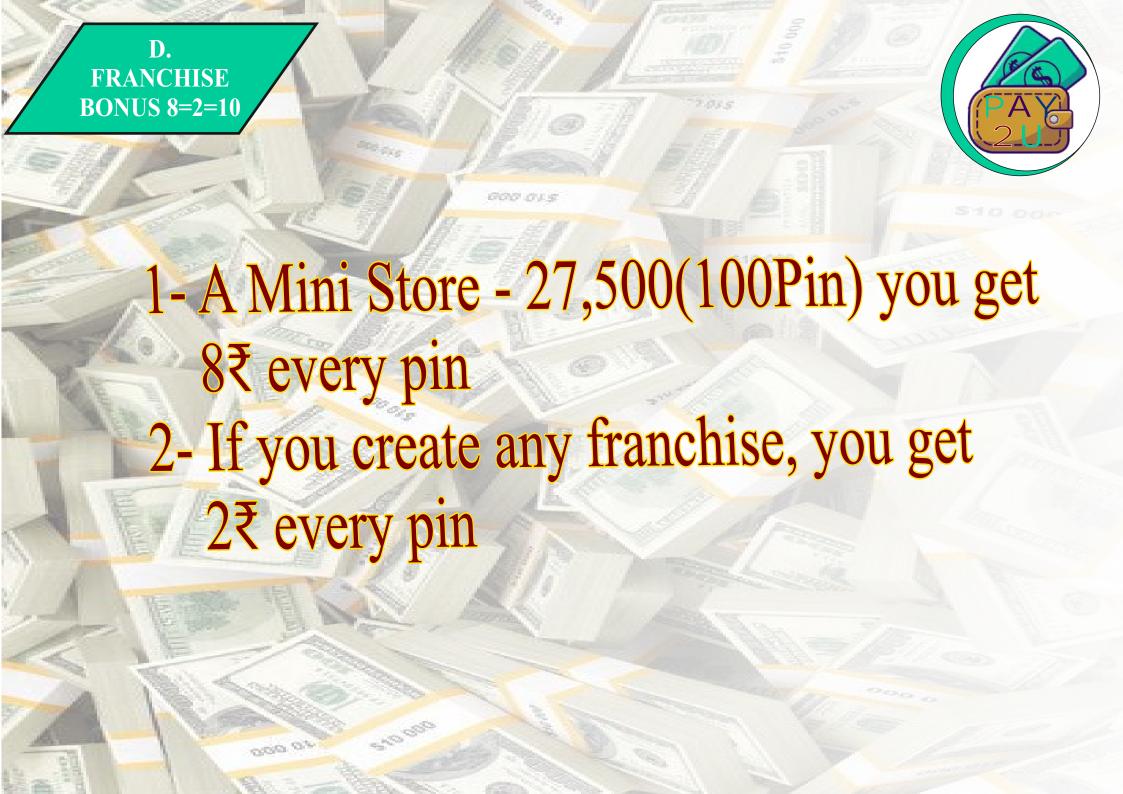

### 5 types of Bonus

A.
ROYLTY BONUS
C.T.O 5 %

B.
LEVEL BONUS
9 LEVEL

C.
AUTO
PERFORMANCE
REWORD

PAY 2U

D.
FRANCHISE
BONUS 8+2=10

E.
LIFE TIME
ACHIVMENT

A.
ROYLTY BONUS
C.T.O 5%